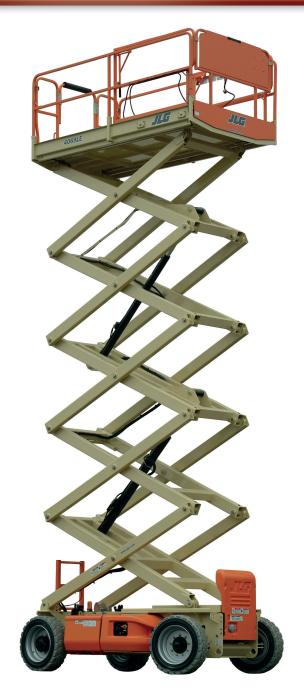

# **Standard Features**

- 0.91 m roll-out deck extension
- Fold-down handrails
- Self-closing gate
- Removable platform console box
- Lanyard attach points
- Full proportional drive joystick control with integral thumb steer switch
- Proportional lift/lower speed control
- Joystick enable for lift and drive
- Load sensing system
- Two speed drive selection
- Two Wheel Direct Electric Drive
- 8 x 6V 370 A/hr deep cycle batteries
- Automatic traction control
- Programmable "Personality" settings
- On-board self-diagnostic testing
- · Detachable battery compartments

- · 20 amp automatic battery charger
- Automatic rear wheel brakes
- Sculptured steel hoods
- 3 degree tilt alarm and indicator light
- Steel scissor guards
- Oscillating rear axle
- · Lifting/tie down lugs
- Lubrication free scissor arm bushings
- Scissor maintenance prop
- AC cable to platform
- Ground control selector switch with key lock
- Battery condition indicator
- Hour meter
- Horn · Manual descent pull cable
- **Standard Specifications**
- Tyres (non-marking)
- Drive Motors
- Batteries
- Charger (120/240V 50/60HZ)
- Hydraulic System
- 240/55-17.5 **Dual Electric Traction** 8 x 6V 370 A/hr 20 Amp SCR Automatic 32 L

## Performance

| <ul> <li>Working Height</li> <li>Platform Height – Elevated <ul> <li>A. Stowed Height</li> <li>B. Platform Railing Height</li> <li>C. Stowed Height (Rails Folded)</li> <li>D. Platform Size (W X L)</li> <li>E. Deck Extension</li> <li>F. Overall Width</li> <li>G. Overall Length</li> <li>H. Wheelbase</li> <li>I. Ground Clearance</li> </ul> </li> <li>Platform Capacity</li> </ul> | 14.19 m<br>12.19 m<br>2.80 m<br>1.10 m<br>2.04 m<br>1.65 m x 2.92 m<br>0.91 m<br>1.75 m<br>3.07 m<br>2.32 m<br>0.20 m<br>360 kg |
|-------------------------------------------------------------------------------------------------------------------------------------------------------------------------------------------------------------------------------------------------------------------------------------------------------------------------------------------------------------------------------------------|---------------------------------------------------------------------------------------------------------------------------------|
| Capacity on Deck Extension                                                                                                                                                                                                                                                                                                                                                                | 120 kg                                                                                                                          |
| Lift/Lower Time                                                                                                                                                                                                                                                                                                                                                                           | 54/50 sec.                                                                                                                      |
| <ul> <li>Maximum Drive Height</li> </ul>                                                                                                                                                                                                                                                                                                                                                  | 9.14 m                                                                                                                          |
| <ul> <li>Machine weight</li> </ul>                                                                                                                                                                                                                                                                                                                                                        | 5,300 kg                                                                                                                        |
| <ul> <li>Maximum Ground Bearing Pressure</li> </ul>                                                                                                                                                                                                                                                                                                                                       | 4.3 kg/cm <sup>2</sup>                                                                                                          |
| <ul> <li>Drive Speed — Lowered</li> </ul>                                                                                                                                                                                                                                                                                                                                                 | 4.8 km/h                                                                                                                        |
| Gradeability                                                                                                                                                                                                                                                                                                                                                                              | 35%                                                                                                                             |
| <ul> <li>Turning Radius — Inside</li> </ul>                                                                                                                                                                                                                                                                                                                                               | 2.29 m                                                                                                                          |
| <ul> <li>Turning Radius — Outside</li> </ul>                                                                                                                                                                                                                                                                                                                                              | 4.88 m                                                                                                                          |