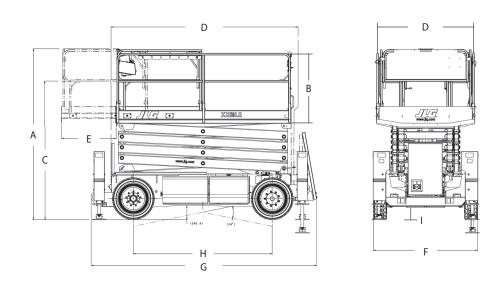

## Performance

| <ul> <li>Working Height</li> <li>Platform Height – Elevated <ul> <li>A. Stowed Height</li> <li>B. Platform Railing Height</li> <li>C. Stowed Height (Rails Folded)</li> <li>D. Platform Size (W X L)</li> <li>E. Deck Extension</li> <li>F. Overall Width</li> <li>G. Overall Length</li> <li>H. Wheelbase</li> <li>I. Ground Clearance</li> </ul> </li> <li>Platform Capacity</li> </ul> | 14.19 m<br>12.19 m<br>2.80 m<br>1.10 m<br>2.04 m<br>1.65 m x 2.92 m<br>0.91 m<br>1.75 m<br>3.07 m<br>2.32 m<br>0.20 m<br>360 kg |
|-------------------------------------------------------------------------------------------------------------------------------------------------------------------------------------------------------------------------------------------------------------------------------------------------------------------------------------------------------------------------------------------|---------------------------------------------------------------------------------------------------------------------------------|
| Capacity on Deck Extension                                                                                                                                                                                                                                                                                                                                                                | 120 kg                                                                                                                          |
| Lift/Lower Time                                                                                                                                                                                                                                                                                                                                                                           | 54/50 sec.                                                                                                                      |
| <ul> <li>Maximum Drive Height</li> </ul>                                                                                                                                                                                                                                                                                                                                                  | 9.14 m                                                                                                                          |
| <ul> <li>Machine weight</li> </ul>                                                                                                                                                                                                                                                                                                                                                        | 5,300 kg                                                                                                                        |
| <ul> <li>Maximum Ground Bearing Pressure</li> </ul>                                                                                                                                                                                                                                                                                                                                       | 4.3 kg/cm <sup>2</sup>                                                                                                          |
| <ul> <li>Drive Speed — Lowered</li> </ul>                                                                                                                                                                                                                                                                                                                                                 | 4.8 km/h                                                                                                                        |
| Gradeability                                                                                                                                                                                                                                                                                                                                                                              | 35%                                                                                                                             |
| <ul> <li>Turning Radius — Inside</li> </ul>                                                                                                                                                                                                                                                                                                                                               | 2.29 m                                                                                                                          |
| <ul> <li>Turning Radius — Outside</li> </ul>                                                                                                                                                                                                                                                                                                                                              | 4.88 m                                                                                                                          |

## Dimensions