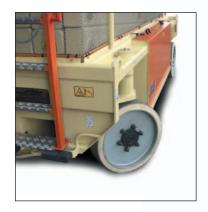

Narrow, 1.20 m wide frames coupled with front wheel drive and steer plus large diameter wheels and non mark tyres give JLG® Liftlux® electric scissor lifts superb mobility. This is further assisted by up to 0.24 m ground clearance.