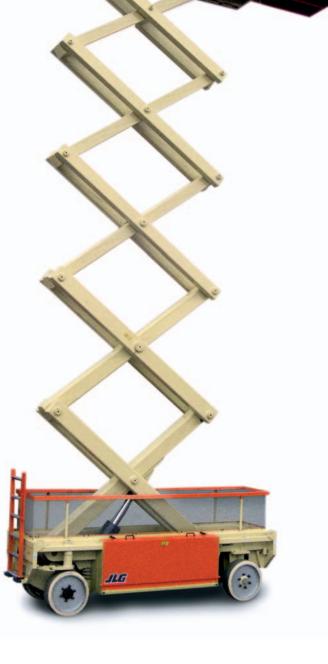

## PRELIMINARY SPECIFICATIONS

- Working height from 17 m to 20 m
- Overall width of 1.20 m
- Manual roll-out extension deck
- Solid non mark tyres
- Battery charge indicator & hourmeter
- Slope sensor
- Scissor arm guards (within chassis frame)
- Removable control box
- Fold-down handrails
- Proportional drive control
- Travel alarm

Narrow, 1.20 m wide frames coupled with front wheel drive and steer plus large diameter wheels and non mark tyres give JLG® Liftlux® electric scissor lifts superb mobility. This is further assisted by up to 0.24 m ground clearance.

Sealed, maintenance-free batteries are featured on JLG Liftlux series electric scissor lifts with a deep cycle 350A/hr battery pack mounted on a slide out shelf within a rugged steel compartment.

An on-board, fully automatic 220V, 50 Amp digital battery charger helps achieve optimum battery performance. This is further assisted by a low charge function cut-out to prevent excessive discharging of batteries.

Extensive use of quality European components such as the pump motors and hydraulics on JLG Liftlux electric scissor lifts provide outstanding performance with excellent reliability.

## LIFTLUX SERIES ELECTRIC SCISSOR LIFTS

| Platform Height – Lowered         2.16 m         2.35 m           Platform Ralling Height         1.10 m         1.10 m           Stowed Height (Ralis Folded)         2.65 m         2.55 m           Platform Size         1.16 m x 3.91 m         1.16 m x 3.91 m           Platform Length fully estended         5.40 m         5.40 m           Overall Width         1.20 m         1.20 m           Overall Langth         4.12 m         4.12 m           Wheelbase         2.90 m         2.90 m           Ground Clearance         0.24 m         0.24 m           Capacity on Deck Extension         500 kg         500 kg           Capacity on Deck Extension         500 kg         500 kg           Capacity on Deck Extension         70 / 80 sec.         75 / 85 sec.           Maximum operational slope         3 degrees         2 degrees           Gross Vehicle Weight 1         7,300 kg         7,800 kg           Drive Speed – Lowered         2,5 km/h         2,5 km/h           Drive Speed – Lowered         1,35 m         1,35 m           Drive Speed – Elevated         0,7 km/h         0,7 km/h           Gracesability         25 km/h         2,5 km/h           User Speed – Elevated         1,35 m         1,35 m                                                                                                                                                                                                                                                                                                                                                                                                                                                                                                                                                                                                                                                                                                                                                                                                                                                                 |                                    | 153-12                      | 180-12                      |
|-------------------------------------------------------------------------------------------------------------------------------------------------------------------------------------------------------------------------------------------------------------------------------------------------------------------------------------------------------------------------------------------------------------------------------------------------------------------------------------------------------------------------------------------------------------------------------------------------------------------------------------------------------------------------------------------------------------------------------------------------------------------------------------------------------------------------------------------------------------------------------------------------------------------------------------------------------------------------------------------------------------------------------------------------------------------------------------------------------------------------------------------------------------------------------------------------------------------------------------------------------------------------------------------------------------------------------------------------------------------------------------------------------------------------------------------------------------------------------------------------------------------------------------------------------------------------------------------------------------------------------------------------------------------------------------------------------------------------------------------------------------------------------------------------------------------------------------------------------------------------------------------------------------------------------------------------------------------------------------------------------------------------------------------------------------------------------------------------------------------------------|------------------------------------|-----------------------------|-----------------------------|
| Plaction Ralling Height         1.10 m         1.10 m           Stowed Height (Rails Folded)         2.65 m         2.85 m           Platform Size         1.16 m x 3.91 m         5.40 m         5.40 m           Overall Width         1.20 m         1.20 m         1.20 m           Overall Length         4.12 m         4.12 m         4.12 m           Wheelbase         2.90 m         2.90 m         2.90 m           Ground Clearance         0.24 m         0.24 m         0.24 m           Platform Capacity         500 kg         500 kg         500 kg           Capacity on Deck Etension         500 kg         500 kg         500 kg           Lift, Lower Time         70 / 80 sec.         75 / 85 sec.         75 / 85 sec.           Maximum operational slope         3 degrees         2 degrees         2 degrees           Gross Vehicle Weight **         7,300 kg         7,800 kg         7,800 kg           Drive Speed – Lovered         2,5 km/h         2,5 km/h         2,5 km/h           Drive Speed – Lovered         1,35 m         1,35 m         1,35 m           Turning Radius – Inside         4,3 m         4,3 m         4,3 m           Turning Radius – Outside         4,3 m         4,3 m         4,3 m                                                                                                                                                                                                                                                                                                                                                                                                                                                                                                                                                                                                                                                                                                                                                                                                                                                                      | Platform Height – Elevated         | 15.30 m                     | 18.00 m                     |
| Stowed Height (Rains Folded)         2.65 m         2.85 m           Platform Size         1.16 m x 3.91 m         1.16 m x 3.91 m           Platform longing fully extended         5.40 m         5.40 m           Overall Worth         1.20 m         1.20 m           Overall Length         4.12 m         4.12 m           Wheelbase         2.90 m         2.90 m           Ground Clearance         0.24 m         0.24 m           Platform Capacity         500 kg         500 kg           Diff Clearance         70 / 80 sec.         75 / 85 sec.           Maximum operational slope         3 degrees         2 degrees           Gross Vehicle Weight :         7,300 kg         7,800 kg           Drive Speed - Lovered         2.5 km/h         0.7 km/h           Drive Speed - Lovered         1.35 m         1.35 m           Sturring Radius - Inside         1.35 m         1.35 m           Turning Radius - Inside         4.3 m         4.3 m           Turning Radius - Outside         4.3 m         4.3 m           Tyres (solid rubber - non marking)         630 x 203         630 x 203           Brakes         Automatic - Front Hydraulic         Hydraulic         Hydraulic           Drive         Hydraulic                                                                                                                                                                                                                                                                                                                                                                                                                                                                                                                                                                                                                                                                                                                                                                                                                                                                          | Platform Height – Lowered          | 2.16 m                      | 2.35 m                      |
| Platform Size         1.16 m x 3.91 m         1.16 m x 3.91 m           Decral Width         1.20 m         5.40 m           Overall Width         1.20 m         1.20 m           Overall Length         4.12 m         4.12 m           Wheelbase         2.90 m         2.90 m           Ground Clearance         0.24 m         0.24 m           Platform Capacity         500 kg         500 kg           Capacity on Deck Extension         500 kg         500 kg           Lift/Lower Time         70 / 80 sec.         75 / 85 sec.           Maximum operational slope         3 degrees         2 degrees           Gross Vehicle Weight 1:         7,300 kg         7,800 kg           Drive Speed - Lowered         2.5 km/h         2.5 km/h           Drive Speed - Elevated         0,7 km/h         0,7 km/h           Gross Vehicle Weight 2         75 / 85 sec.         25%           Turning Radius - Inside         1,35 m         1,35 m           Turning Radius - Inside         1,35 m         1,35 m           Turning Radius - Outside         4,3 m         4,3 m           Drive Speed - Elevated         1,35 m         4,3 m           Drive Speed - Elevated         1,35 m         4,3 m <td< td=""><td>Platform Railing Height</td><td>1.10 m</td><td>1.10 m</td></td<>                                                                                                                                                                                                                                                                                                                                                                                                                                                                                                                                                                                                                                                                                                                                                                                                                     | Platform Railing Height            | 1.10 m                      | 1.10 m                      |
| Platform length fully extended         5.40 m         5.40 m           Diverall Width         1.20 m         1.20 m           Diverall Length         4.12 m         4.12 m           Wheelbase         2.90 m         2.90 m           Ground Clearance         0.24 m         0.24 m           Pletform Capacity         500 kg         500 kg           Capacity on Deck Extension         500 kg         500 kg           Lith/Lower Time         70 / 80 sec.         75 / 85 sec.           Maximum operational slope         3 degrees         2 degrees           Gross Vehicle Weight 1         7,300 kg         7,800 kg           Drive Speed – Lowered         2.5 km/h         2.5 km/h           Drive Speed – Elevated         0,7 km/h         0,7 km/h           Gradeability         25%         25%           Turning Radius – Inside         1,35 m         1,35 m           Turning Radius – Dutside         4,3 m         4,3 m           Types (solid rubber – non marking)         630 x 203         630 x 203           Brakes         Automatic – Front Hydraulic         Hydraulic           Batteries         8 x 6V 350 A/hr         8 x 6V 350 A/hr           Chearger         50 Amp Automatic         50 Amp Automatic                                                                                                                                                                                                                                                                                                                                                                                                                                                                                                                                                                                                                                                                                                                                                                                                                                                                        | Stowed Height (Rails Folded)       | 2.65 m                      | 2.85 m                      |
| Overall Width         1,20 m         1,20 m           Overall Length         4,12 m         4,12 m           Wheelbase         2,90 m         2,90 m           Ground Clearance         0,24 m         0,24 m           Platform Capacity         500 kg         500 kg           Capacity on Deck Extension         500 kg         500 kg           Lift/Lower Time         70 / 80 sec.         75 / 85 sec.           Maximum operational Slope         3 degrees         2 degrees           Gross Vehicle Weight <sup>1</sup> 7,300 kg         7,800 kg           Drive Speed – Llowered         2,5 km/h         0,7 km/h           Drive Speed – Elevated         0,7 km/h         0,7 km/h           Gradeability         25%         25%           Turning Radius – Inside         1,35 m         1,35 m           Turning Radius – Outside         4,3 m         4,3 m           Tyres (solid rubber – non marking)         630 x 203         630 x 203           Brakes         Automatic – Front Hydraulic         Hydraulic         Hydraulic           Drive         Hydraulic         Hydraulic         Hydraulic           Betteries         50 Amp Automatic         50 Amp Automatic           Pump Motor         2 x 3,5 kW                                                                                                                                                                                                                                                                                                                                                                                                                                                                                                                                                                                                                                                                                                                                                                                                                                                                                | Platform Size                      | 1.16 m x 3.91 m             | 1.16 m x 3.91 m             |
| Overall Length         4.12 m         4.12 m           Wheelbase         2.90 m         2.90 m           Ground Clearance         0.24 m         0.24m           Platform Capacity         500 kg         500 kg           Capacity on Deck Extension         500 kg         500 kg           Lift/Lower Time         70 / 80 sec.         75 / 85 sec.           Maximum operational slope         3 degrees         2 degrees           Gross Vehicle Weight ¹         7,300 kg         7,800 kg           Drive Speed - Lowered         2.5 km/h         2.5 km/h           Drive Speed - Elevated         0,7 km/h         0,7 km/h           Gradeability         25%         25%           Turning Radius - Inside         1,35 m         1,35 m           Turning Radius - Outside         4,3 m         4,3 m           Tyres (solid rubber - non marking)         630 x 203         630 x 203           Brakes         Automatic - Front Hydraulic         Hydraulic           Drive         Hydraulic         Hydraulic           Drive         50 Amp Automatic         50 Amp Automatic           Charger         50 Amp Automatic         50 Amp Automatic           Pump Motor         33 LPM         33 LPM                                                                                                                                                                                                                                                                                                                                                                                                                                                                                                                                                                                                                                                                                                                                                                                                                                                                                                    | Platform length fully extended     | 5.40 m                      | 5.40 m                      |
| Wheelbase         2.90 m         2.90 m           Ground Clearance         0.24 m         0.24 m           Platform Capacity         500 kg         500 kg           Capacity on Deck Extension         500 kg         500 kg           Lift/Lower Time         70 / 80 sec.         75 / 85 sec.           Maximum operational slope         3 degrees         2 degrees           Gross Vehicle Weight 1         7,300 kg         7,800 kg           Drive Speed – Lowered         2.5 km/h         2.5 km/h           Drive Speed – Elevated         0.7 km/h         0.7 km/h           Gradeability         25%         25%           Turning Radius – Inside         1.35 m         1.35 m           Turning Radius – Outside         4.3 m         4.3 m           Tyres (solid rubber - non marking)         630 x 203         630 x 203           Brakes         Automatic – Front Hydraulic         Hydraulic           Batteries         8 x 6V 350 A/hr         8 x 6V 350 A/hr         8 x 6V 350 A/hr         2 x 3.5 kw           Pump Motor         2 x 3.5 kW         2 x 3.5 kw         2 x 3.5 kw                                                                                                                                                                                                                                                                                                                                                                                                                                                                                                                                                                                                                                                                                                                                                                                                                                                                                                                                                                                                          | Overall Width                      | 1.20 m                      | 1.20 m                      |
| Ground Clearance         0.24 m         0.24m           Platform Capacity         500 kg         500 kg           Capacity on Deck Extension         500 kg         500 kg           Lift/Lower Time         70 / 80 sec.         75 / 85 sec.           Maximum operational slope         3 degrees         2 degrees           Gross Vehicle Weight *         7,300 kg         7,800 kg           Drive Speed – Lowered         2.5 km/h         2.5 km/h           Drive Speed – Elevated         0.7 km/h         0.7 km/h           Gradeability         25%         25%           Turning Radius – Inside         1.35 m         1.35 m           Turning Radius – Outside         4.3 m         4.3 m           Tyres (solid rubber - non marking)         630 x 203         630 x 203           Brakes         Automatic – Front Hydraulic         Hydraulic           Batteries         8 x 6V 350 A/hr         8 x 6V 350 A/hr         8 x 6V 350 A/hr           Charger         50 Amp Automatic         50 Amp Automatic         50 Amp Automatic           Pump Motor         2 x 3.5 kW         2 x 3.5 kW         2 x 3.5 kW                                                                                                                                                                                                                                                                                                                                                                                                                                                                                                                                                                                                                                                                                                                                                                                                                                                                                                                                                                                   | Overall Length                     | 4.12 m                      | 4.12 m                      |
| Patter Capacity         500 kg         500 kg           Capacity on Deck Extension         500 kg         500 kg           Litt/Lower Time         70 / 80 sec.         75 / 85 sec.           Maximum operational slope         3 degrees         2 degrees           Gross Vehicle Weight ¹         7,300 kg         7,800 kg           Drive Speed – Lowered         2.5 km/h         2.5 km/h           Drive Speed – Elevated         0,7 km/h         0,7 km/h           Gradeability         25%         25%           Turning Radius – Inside         1,35 m         1,35 m           Turning Radius – Outside         4,3 m         4,3 m           Tyres (solid rubber – non marking)         630 x 203         630 x 203           Brakes         Automatic – Front Hydraulic         Hydraulic           Drive         Hydraulic         Hydraulic           Batteries         8 x 6V 350 A/hr         8 x 6V 350 A/hr           Charger         50 Amp Automatic         50 Amp Automatic           Pump Motor         2 x 3.5 kW         33 LPM                                                                                                                                                                                                                                                                                                                                                                                                                                                                                                                                                                                                                                                                                                                                                                                                                                                                                                                                                                                                                                                                 | Wheelbase                          | 2.90 m                      | 2.90 m                      |
| Capacity on Deck Extension         500 kg         500 kg           Lift/Lower Time         70 / 80 sec.         75 / 85 sec.           Maximum operational slope         3 degrees         2 degrees           Gross Vehicle Weight 1         7,300 kg         7,800 kg           Drive Speed – Lowered         2.5 km/h         2.5 km/h           Drive Speed – Elevated         0.7 km/h         0.7 km/h           Gradeability         25%         25%           Turning Radius – Inside         1.35 m         1.35 m           Turning Radius – Outside         4.3 m         4.3 m           Tyres (solid rubber - non marking)         630 x 203         630 x 203           Brakes         Automatic – Front Hydraulic         Hydraulic           Drive         Hydraulic         Hydraulic           Batteries         8 x 6V 350 A/hr         8 x 6V 350 A/hr           Charger         50 Amp Automatic         50 Amp Automatic           Pump, Motor         2 x 3.5 kW         2 x 3.5 kW                                                                                                                                                                                                                                                                                                                                                                                                                                                                                                                                                                                                                                                                                                                                                                                                                                                                                                                                                                                                                                                                                                                    | Ground Clearance                   | 0.24 m                      | 0.24m                       |
| Lift/Lower Time         70 / 80 sec.         75 / 85 sec.           Maximum operational slope         3 degrees         2 degrees           Gross Vehicle Weight *         7,300 kg         7,800 kg           Drive Speed – Lowered         2.5 km/h         2.5 km/h           Drive Speed – Elevated         0.7 km/h         0.7 km/h           Gradeability         25%         25%           Turning Radius – Inside         1.35 m         1.35 m           Turning Radius – Outside         4.3 m         4.3 m           Tyres (solid rubber - non marking)         630 x 203         630 x 203           Brakes         Automatic – Front Hydraulic         Hydraulic         Hydraulic           Drive         Hydraulic         Hydraulic         Hydraulic           Batteries         8 x 6V 350 A/hr         8 x 6V 350 A/hr         2 x 3.5 kW           Pump Motor         2 x 3.5 kW         2 x 3.5 kW         2 x 3.5 kW           Pump, single section         33 LPM         33 LPM                                                                                                                                                                                                                                                                                                                                                                                                                                                                                                                                                                                                                                                                                                                                                                                                                                                                                                                                                                                                                                                                                                                     | Platform Capacity                  | 500 kg                      | 500 kg                      |
| Maximum operational slope         3 degrees         2 degrees           Gross Vehicle Weight 4         7,300 kg         7,800 kg           Drive Speed – Lowered         2.5 km/h         2.5 km/h           Drive Speed – Elevated         0.7 km/h         0.7 km/h           Gradeability         25%         25%           Turning Radius – Inside         1.35 m         1.35 m           Turning Radius – Outside         4.3 m         4.3 m           Tyres (solid rubber - non marking)         630 x 203         630 x 203           Brakes         Automatic – Front Hydraulic         Hydraulic           Drive         Hydraulic         Hydraulic           Batteries         8 x 6V 350 A/hr         8 x 6V 350 A/hr           Charger         50 Amp Automatic         50 Amp Automatic           Pump, single section         33 LPM         33 LPM                                                                                                                                                                                                                                                                                                                                                                                                                                                                                                                                                                                                                                                                                                                                                                                                                                                                                                                                                                                                                                                                                                                                                                                                                                                          | Capacity on Deck Extension         | 500 kg                      | 500 kg                      |
| Gross Vehicle Weight ¹         7,300 kg         7,800 kg           Drive Speed – Lowered         2.5 km/h         2.5 km/h           Drive Speed – Elevated         0.7 km/h         0.7 km/h           Gradeability         25%         25%           Turning Radius – Inside         1.35 m         1.35 m           Turning Radius – Outside         4.3 m         4.3 m           Tyres (solid rubber - non marking)         630 x 203         630 x 203           Brakes         Automatic – Front Hydraulic         Automatic – Front Hydraulic           Drive         Hydraulic         Hydraulic           Batteries         8 x 6V 350 A/hr         8 x 6V 350 A/hr           Charger         50 Amp Automatic         50 Amp Automatic           Pump Motor         2 x 3.5 kW         2 x 3.5 kW           Pump, single section         33 LPM         33 LPM                                                                                                                                                                                                                                                                                                                                                                                                                                                                                                                                                                                                                                                                                                                                                                                                                                                                                                                                                                                                                                                                                                                                                                                                                                                     | Lift/Lower Time                    | 70 / 80 sec.                | 75 / 85 sec.                |
| Drive Speed – Lowered         2.5 km/h         2.5 km/h           Drive Speed – Elevated         0.7 km/h         0.7 km/h           Gradeability         25%         25%           Turning Radius – Inside         1.35 m         1.35 m           Turning Radius – Outside         4.3 m         4.3 m           Tyres (solid rubber - non marking)         630 x 203         630 x 203           Brakes         Automatic – Front Hydraulic         Hydraulic           Drive         Hydraulic         Hydraulic           Batteries         8 x 6V 350 A/hr         8 x 6V 350 A/hr           Charger         50 Amp Automatic         50 Amp Automatic           Pump Motor         2 x 3.5 kW         2 x 3.5 kW           Pump, single section         33 LPM         33 LPM                                                                                                                                                                                                                                                                                                                                                                                                                                                                                                                                                                                                                                                                                                                                                                                                                                                                                                                                                                                                                                                                                                                                                                                                                                                                                                                                          | Maximum operational slope          | 3 degrees                   | 2 degrees                   |
| Drive Speed – Elevated         0.7 km/h         0.7 km/h           Gradeability         25%         25%           Turning Radius – Inside         1.35 m         1.35 m           Turning Radius – Outside         4.3 m         4.3 m           Tyres (solid rubber - non marking)         630 x 203         630 x 203           Brakes         Automatic – Front Hydraulic         Hydraulic         Hydraulic           Drive         Hydraulic         Hydraulic         Hydraulic           Batteries         8 x 6V 350 A/hr         8 x 6V 350 A/hr         8 x 6V 350 A/hr           Charger         50 Amp Automatic         50 Amp Automatic           Pump Motor         2 x 3.5 kW         2 x 3.5 kW           Pump, single section         33 LPM         33 LPM                                                                                                                                                                                                                                                                                                                                                                                                                                                                                                                                                                                                                                                                                                                                                                                                                                                                                                                                                                                                                                                                                                                                                                                                                                                                                                                                                | Gross Vehicle Weight <sup>1</sup>  | 7,300 kg                    | 7,800 kg                    |
| Gradeability         25%         25%           Turning Radius – Inside         1.35 m         1.35 m           Turning Radius – Outside         4.3 m         4.3 m           Tyres (solid rubber - non marking)         630 x 203         630 x 203           Brakes         Automatic – Front Hydraulic         Automatic – Front Hydraulic           Drive         Hydraulic         Hydraulic           Batteries         8 x 6V 350 A/hr         8 x 6V 350 A/hr           Charger         50 Amp Automatic         50 Amp Automatic           Pump Motor         2 x 3.5 kW         2 x 3.5 kW           Pump, single section         33 LPM         33 LPM                                                                                                                                                                                                                                                                                                                                                                                                                                                                                                                                                                                                                                                                                                                                                                                                                                                                                                                                                                                                                                                                                                                                                                                                                                                                                                                                                                                                                                                             | Drive Speed – Lowered              | 2.5 km/h                    | 2.5 km/h                    |
| Turning Radius – Inside         1.35 m         1.35 m           Turning Radius – Outside         4.3 m         4.3 m           Tyres (solid rubber - non marking)         630 x 203         630 x 203           Brakes         Automatic – Front Hydraulic         Automatic – Front Hydraulic           Drive         Hydraulic         Hydraulic           Batteries         8 x 6V 350 A/hr         8 x 6V 350 A/hr           Charger         50 Amp Automatic         50 Amp Automatic           Pump Motor         2 x 3.5 kW         2 x 3.5 kW           Pump, single section         33 LPM         33 LPM                                                                                                                                                                                                                                                                                                                                                                                                                                                                                                                                                                                                                                                                                                                                                                                                                                                                                                                                                                                                                                                                                                                                                                                                                                                                                                                                                                                                                                                                                                            | Drive Speed – Elevated             | 0.7 km/h                    | 0.7 km/h                    |
| Turning Radius – Outside 4.3 m 4.3 m  Tyres (solid rubber - non marking) 630 x 203 630 x 203  Brakes Automatic – Front Hydraulic Hydraulic  Batteries 8 x 6V 350 A/hr 8 x 6V 350 A/hr  Charger 50 Amp Automatic  Pump Motor 2 x 3.5 kW 2 x 3.5 kw  Pump, single section 33 LPM 33 LPM                                                                                                                                                                                                                                                                                                                                                                                                                                                                                                                                                                                                                                                                                                                                                                                                                                                                                                                                                                                                                                                                                                                                                                                                                                                                                                                                                                                                                                                                                                                                                                                                                                                                                                                                                                                                                                         | Gradeability                       | 25%                         | 25%                         |
| Tyres (solid rubber - non marking)  Brakes  Automatic – Front Hydraulic  Hydraulic  Hydraulic  Batteries  8 x 6V 350 A/hr  8 x 6V 350 A/hr  Charger  Fump Motor  Pump, single section  630 x 203  630 | Turning Radius – Inside            | 1.35 m                      | 1.35 m                      |
| Brakes Automatic – Front Hydraulic Automatic – Front Hydraulic Hydraulic  Batteries 8 x 6V 350 A/hr 8 x 6V 350 A/hr  Charger 50 Amp Automatic 50 Amp Automatic  Pump Motor 2 x 3.5 kW 2 x 3.5 kw  Pump, single section 33 LPM 33 LPM                                                                                                                                                                                                                                                                                                                                                                                                                                                                                                                                                                                                                                                                                                                                                                                                                                                                                                                                                                                                                                                                                                                                                                                                                                                                                                                                                                                                                                                                                                                                                                                                                                                                                                                                                                                                                                                                                          | Turning Radius – Outside           | 4.3 m                       | 4.3 m                       |
| Drive Hydraulic Hydraulic  Batteries 8 x 6V 350 A/hr 8 x 6V 350 A/hr  Charger 50 Amp Automatic 50 Amp Automatic  Pump Motor 2 x 3.5 kW 2 x 3.5 kw  Pump, single section 33 LPM 33 LPM                                                                                                                                                                                                                                                                                                                                                                                                                                                                                                                                                                                                                                                                                                                                                                                                                                                                                                                                                                                                                                                                                                                                                                                                                                                                                                                                                                                                                                                                                                                                                                                                                                                                                                                                                                                                                                                                                                                                         | Tyres (solid rubber - non marking) | 630 x 203                   | 630 x 203                   |
| Batteries         8 x 6V 350 A/hr         8 x 6V 350 A/hr           Charger         50 Amp Automatic         50 Amp Automatic           Pump Motor         2 x 3.5 kW         2 x 3.5 kW           Pump, single section         33 LPM         33 LPM                                                                                                                                                                                                                                                                                                                                                                                                                                                                                                                                                                                                                                                                                                                                                                                                                                                                                                                                                                                                                                                                                                                                                                                                                                                                                                                                                                                                                                                                                                                                                                                                                                                                                                                                                                                                                                                                         | Brakes                             | Automatic – Front Hydraulic | Automatic – Front Hydraulic |
| Charger 50 Amp Automatic 50 Amp Automatic Pump Motor 2 x 3.5 kW 2 x 3.5 kw Pump, single section 33 LPM 33 LPM                                                                                                                                                                                                                                                                                                                                                                                                                                                                                                                                                                                                                                                                                                                                                                                                                                                                                                                                                                                                                                                                                                                                                                                                                                                                                                                                                                                                                                                                                                                                                                                                                                                                                                                                                                                                                                                                                                                                                                                                                 | Drive                              | Hydraulic                   | Hydraulic                   |
| Pump Motor         2 x 3.5 kW         2 x 3.5 kW           Pump, single section         33 LPM         33 LPM                                                                                                                                                                                                                                                                                                                                                                                                                                                                                                                                                                                                                                                                                                                                                                                                                                                                                                                                                                                                                                                                                                                                                                                                                                                                                                                                                                                                                                                                                                                                                                                                                                                                                                                                                                                                                                                                                                                                                                                                                 | Batteries                          | 8 x 6V 350 A/hr             | 8 x 6V 350 A/hr             |
| Pump, single section 33 LPM 33 LPM                                                                                                                                                                                                                                                                                                                                                                                                                                                                                                                                                                                                                                                                                                                                                                                                                                                                                                                                                                                                                                                                                                                                                                                                                                                                                                                                                                                                                                                                                                                                                                                                                                                                                                                                                                                                                                                                                                                                                                                                                                                                                            | Charger                            | 50 Amp Automatic            | 50 Amp Automatic            |
|                                                                                                                                                                                                                                                                                                                                                                                                                                                                                                                                                                                                                                                                                                                                                                                                                                                                                                                                                                                                                                                                                                                                                                                                                                                                                                                                                                                                                                                                                                                                                                                                                                                                                                                                                                                                                                                                                                                                                                                                                                                                                                                               | Pump Motor                         | 2 x 3.5 kW                  | 2 x 3.5 kw                  |
| Hydraulic Reservoir 55 L 55 L                                                                                                                                                                                                                                                                                                                                                                                                                                                                                                                                                                                                                                                                                                                                                                                                                                                                                                                                                                                                                                                                                                                                                                                                                                                                                                                                                                                                                                                                                                                                                                                                                                                                                                                                                                                                                                                                                                                                                                                                                                                                                                 | Pump, single section               | 33 LPM                      | 33 LPM                      |
|                                                                                                                                                                                                                                                                                                                                                                                                                                                                                                                                                                                                                                                                                                                                                                                                                                                                                                                                                                                                                                                                                                                                                                                                                                                                                                                                                                                                                                                                                                                                                                                                                                                                                                                                                                                                                                                                                                                                                                                                                                                                                                                               | Hydraulic Reservoir                | 55 L                        | 55 L                        |