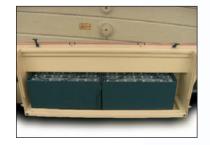

Sealed, maintenance-free batteries are featured on JLG Liftlux series electric scissor lifts with a deep cycle 350A/hr battery pack mounted on a slide out shelf within a rugged steel compartment.

An on-board, fully automatic 220V, 50 Amp digital battery charger helps achieve optimum battery performance. This is further assisted by a low charge function cut-out to prevent excessive discharging of batteries.