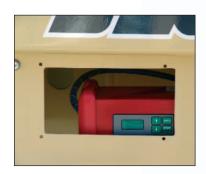

Sealed, maintenance-free batteries are featured on JLG Liftlux series electric scissor lifts with a deep cycle 350A/hr battery pack mounted on a slide out shelf within a rugged steel compartment.

An on-board, fully automatic 220V, 50 Amp digital battery charger helps achieve optimum battery performance. This is further assisted by a low charge function cut-out to prevent excessive discharging of batteries.