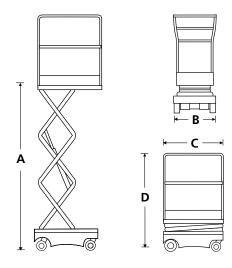

# **S3010E**

| DIMENSIONS                        | \$3010E       |
|-----------------------------------|---------------|
| Max. working height               | 5.0m          |
| Max. platform height ( <b>A</b> ) | 3.0m          |
| Platform size                     | 1.09m x 0.51m |
| Overall width ( <b>B</b> )        | 0.77m         |
| Overall length ( <b>C</b> )       | 1.26m         |
| Stowed height ( <b>D</b> )        | 1.8m          |
| Ground clearance                  | 58mm          |