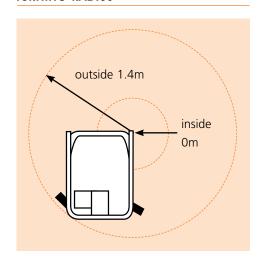

| PERFORMANCE                 |                               |  |
|-----------------------------|-------------------------------|--|
| Platform capacity (SWL)     | 227kg                         |  |
| Max. drive height           | 3.0m                          |  |
| Max. wind speed             | Om/s                          |  |
| Max. drive speed (stowed)   | 3.5km/h                       |  |
| Max. drive speed (elevated) | 0.64km/h                      |  |
| Raise/lower time            | 18/25 sec                     |  |
| Gradeability                | 25%                           |  |
| Max. operating slope        | 2°                            |  |
| Inside turning radius       | 0m                            |  |
| Outside turning radius      | 1.4m                          |  |
| Tyres                       | 230mm dia. non-marking rubber |  |
| Parking brake               | 2 wheel automatic             |  |
| Controls                    | 2-axis proportional controls  |  |
| Drive system                | DC direct drive               |  |

#### **TURNING RADIUS**

Vigo Centre, Birtley Road, Washington, Tyne & Wear, NE38 9DA, U.K.

t: +44 (0) 845 1550 057 e: sales.emea@snorkellifts.com